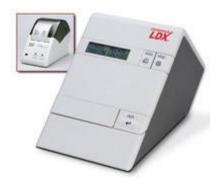

## **Features of the Cholestech LDX Analyzer System:**

- Delivers the ability to measure a complete lipid profile and glucose, ALT, AST, and hs-CRP, does it all in 5 minutes per test cassette (7 minutes for hs-CRP).
- The accuracy, speed and broad menu of tests available for the Cholestech LDX make it an invaluable tool in the fight against heart disease, diabetes and metabolic syndrome.
- The rapid results allow for immediate testing, counseling and treatment decisions.
- Lab-accurate quality.
- Meets all relevant National Cholesterol Education Program (NCEP) guidelines.
- Certified for total and HDL cholesterol by the CDC's Cholesterol Reference Method Laboratory Network (CRMLN).
- Immediate feedback for on-the-spot care decisions.
- Tests require only a simple fingerstick.
- Fast, easy 3-step procedure.